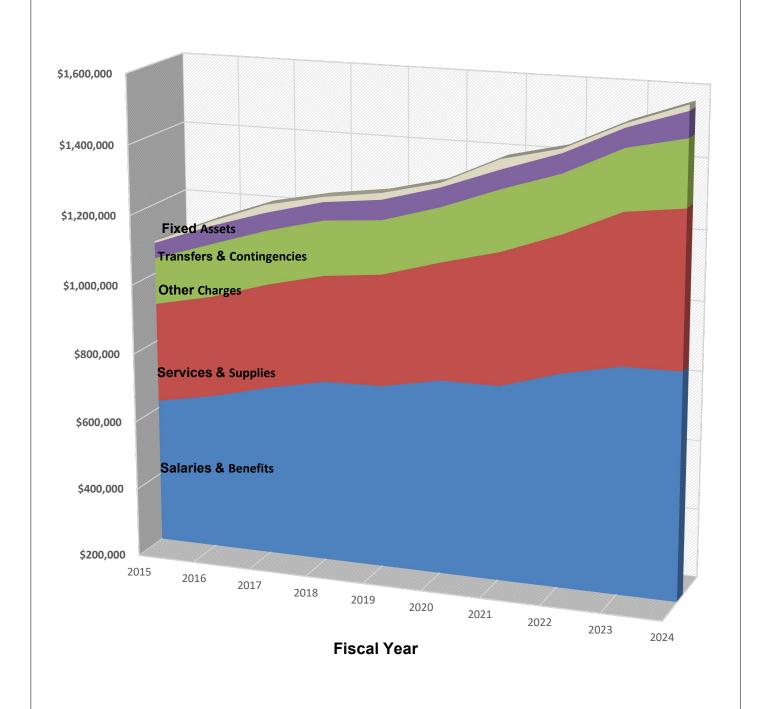

# County of Ventura State of California Financing Sources and Uses by Budget Unit by Object

County Budget Form Schedule 9

Governmental Funds Fiscal Year 2023-24

Fund: G001 - General Fund

Function: General