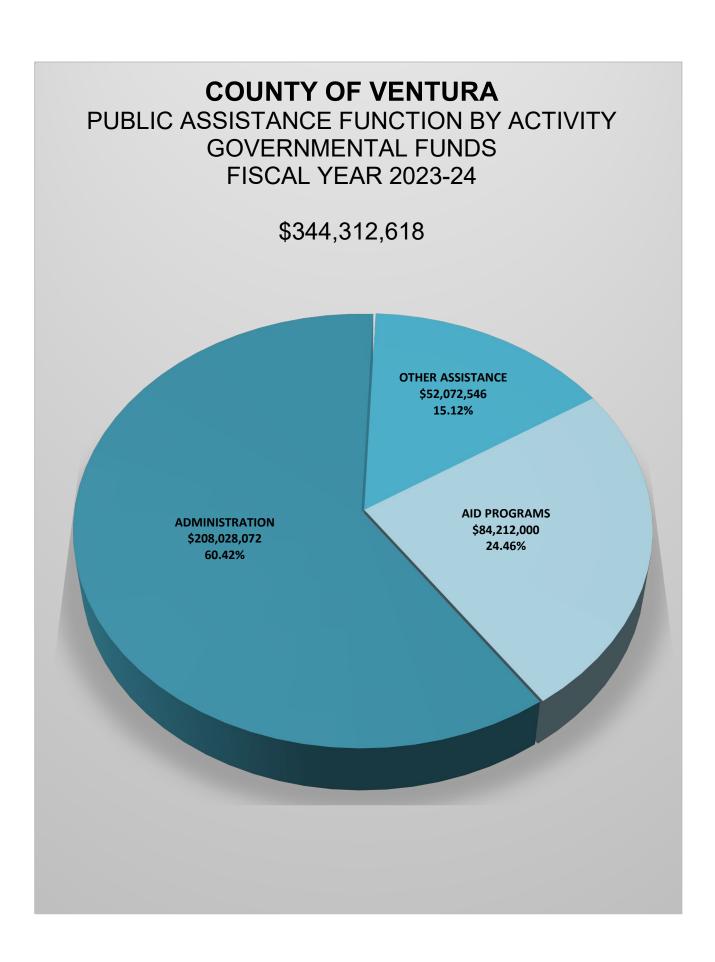

|
| Transfers Out To Other Funds                       | 5111         | 572,106           | 0                          | 339,404                | 339,404                                      |
| Total Other Financing Uses                         |              | 572,106           | 0                          | 339,404                | 339,404                                      |
| Total Expenditures and App                         | propriations | 70,079,742        | 83,845,386                 | 90,051,311             | 90,051,311                                   |
| Net C                                              | ost          | (15,748,036)      | 8,332,431                  | 3,276,397              | 3,276,397                                    |



# County of Ventura State of California

County Budget Form Schedule 9

Financing Sources and Uses by Budget Unit by Object

Governmental Funds Fiscal Year 2023-24

Fund: G001 - General Fund

Function: Public Assistance

Activity: Administration

#### **Program Operations Division - 3410**

|                      | Final<br>Budget<br>FY 2022-23 | Actual<br>Prior Year<br>FY 2022-23 | Recommended<br>Budget<br>FY 2023-24 | Adopted<br>Budget<br>FY 2023-24 |
|----------------------|-------------------------------|------------------------------------|-------------------------------------|---------------------------------|
| Total Appropriations | 206,984,752                   | 187,675,659                        | 205,531,529                         | 205,531,529                     |
| Total