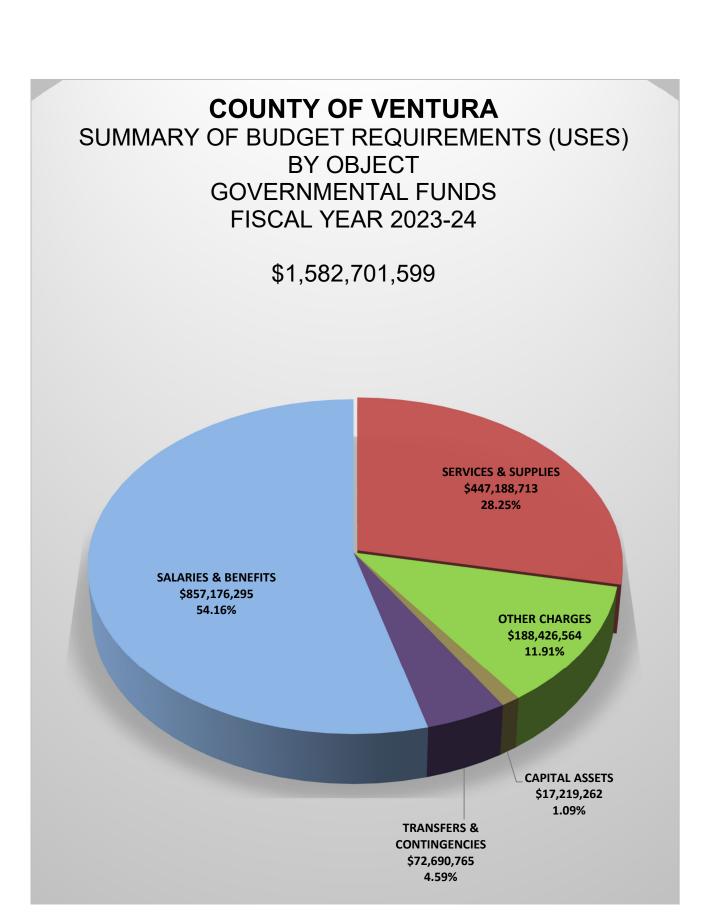

# County of Ventura State of California Financing Sources and Uses by Budget Unit by Object

County Budget Form Schedule 9

Governmental Funds Fiscal Year 2023-24

Fund: G001 - General Fund

Function: General

Activity: Legislative/Administrative