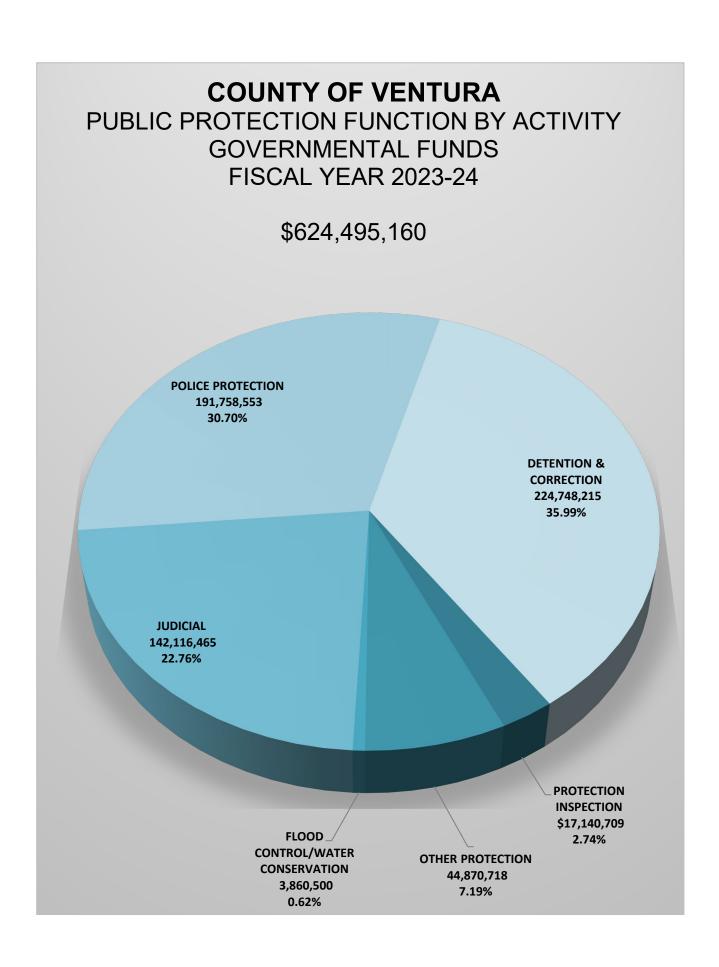

ges                          | 2205             | 2,353,106 | 2,398,010             | 2,815,040   | 2,815,040                              |
| Utilities                                         | 2311             | 18,790    | 24,643                | 30,300      | 30,300                                 |
| Total Services and Supplies                       |                  | 2,577,917 | 2,696,175             | 3,114,350   | 3,114,350                              |
| Total Expenditures an                             | d Appropriations | 2,577,917 | 2,696,175             | 3,114,350   | 3,114,350                              |
|                                                   | Net Cost         | 1,196,469 | 1,319,412             | 1,553,150   | 1,553,150                              |





County of Ventura
State of California

County Budget Form Schedule 9

Financing Sources and Uses by Budget Unit by Object

Governmental Funds Fiscal Year 2023-24

Fund: G001 - General Fund

Function: Public Protection

Activity: Judicial

#### **Trial Court Funding - 1110**

|                      | Final<br>Budget<br>FY 2022-23 | Actual<br>Prior Year<br>FY 2022-23 | Recommended<br>Budget<br>FY 2023-24 | Adopted<br>Budget<br>FY 2023-24 |
|----------------------|-------------------------------|------------------------------------|-------------------------------------|---------------------------------|
| Total Appropriations | 22,442,321                    | 19,256,775                         | 22,448,922                          | 22,448,922                      |
| Total Revenue        |